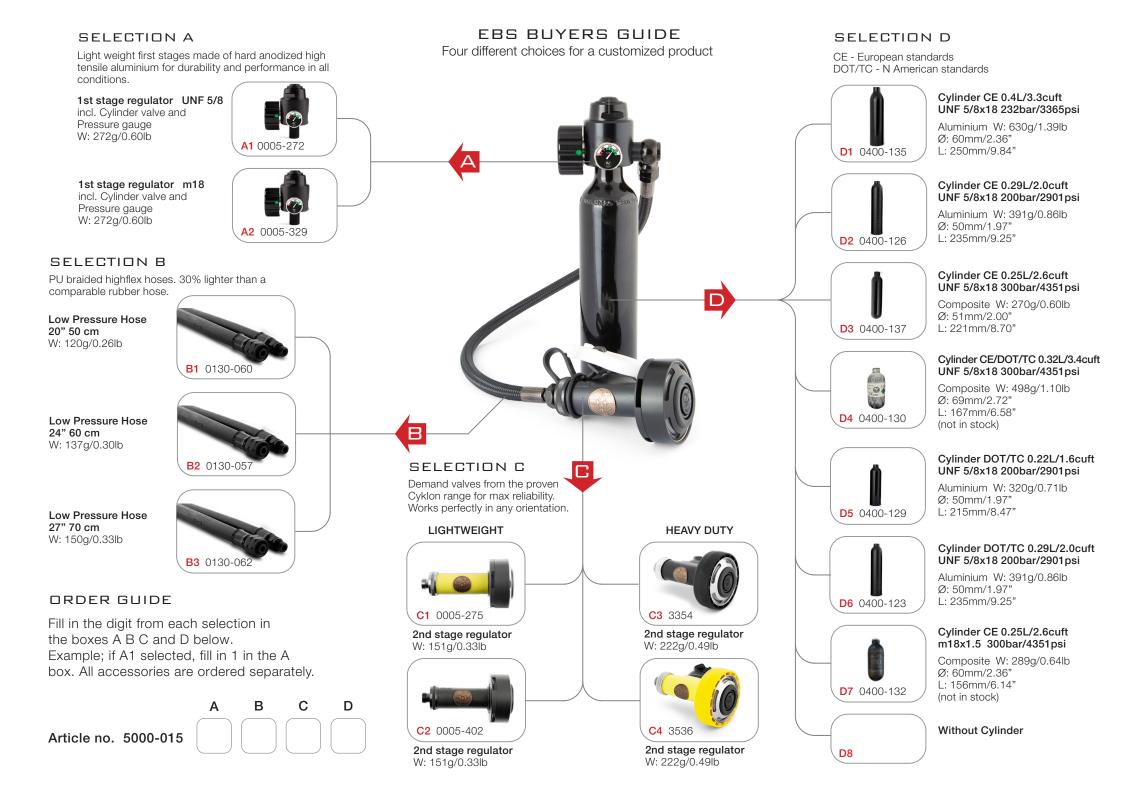

# BUYERS GUIDE

### FEATURES

- Breathing guaranteed in all orientations, ambidextrous demand valve
- Cold water approved
- Tested to 75lpm
- Possibility of customization
- Technical service available
- Easy and low-cost maintenance
- Light weight <1kg
- Made in Sweden

This **Poseidon EBS MkII** is an EN 4856 Category A underwater escape device.

The Poseidon EBS is intended for use as a generic underwater escape device but can be used as a helicopter escape device to assist aircrew members or passengers in making an emergency egress from a submerged aircraft. Due to its limited air volume, it is not intended egressing from depths greater than 10 meters.

| General                                |                                                |
|----------------------------------------|------------------------------------------------|
| Maximum Operational depth              | Certified to 10 m (33 ft)                      |
| Approved gas                           | Air according to EN12021                       |
| Maximum working pressure               | 300 Bar (4351 psi)                             |
| Cold water performance                 | >4deg C                                        |
| Cleaned to hydrocarbon levels <50mg/m2 | No                                             |
| O-ring materials                       | Nitrile, EPDM                                  |
| Lubricants                             | Poseidon Regulator grease 8516 & silicone oil. |
| Warranty                               | 12 months                                      |
| Total weight                           | 813 g / 28,7 Oz                                |