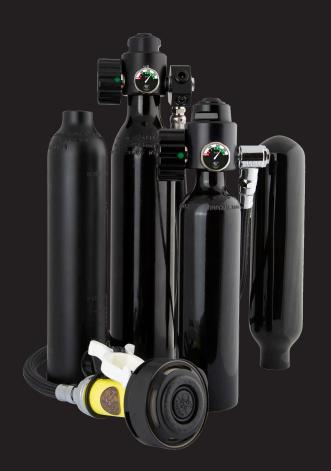

# EBS MKII Emergency Breathing System

This **Poseidon EBS MkII** is an EN 4856 Category A underwater escape device.

The Poseidon EBS is intended for use as a generic underwater escape device but can be used as a helicopter escape device to assist aircrew members or passengers in making an emergency egress from a submerged aircraft. Due to its limited air volume, it is not intended egressing from depths greater than 10 meters.