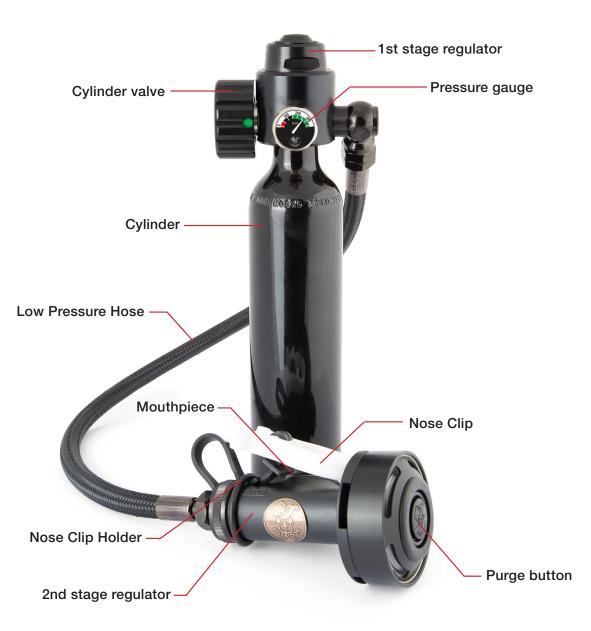

working pressure               | 300 Bar (4351 psi)                             |
| Cold water performance                 | >4deg C                                        |
| Cleaned to hydrocarbon levels <50mg/m2 | No                                             |
| O-ring materials                       | Nitrile, EPDM                                  |
| Lubricants                             | Poseidon Regulator grease 8516 & silicone oil. |
| Warranty                               | 12 months                                      |
| Total weight                           | 813 g / 28,7 Oz                                |



The Poseidon EBS is tested against EN4856 ColdWater and CAP1034 Emergency Breathing System standard by Civil Aviation Authority (CAA).

#### FUNCTIONAL OVERVIEW



#### EBS ACCESSORIES

EBS Pocket with Molle system

5836-261



EBS demand valve holder

5836-262



Poseidon EBS Filling Adapter

0800-012 **300bar** 0800-015 **200bar** 



EBS Filling Adapter

0800-020 **Yoke** 0800-021 **DIN**