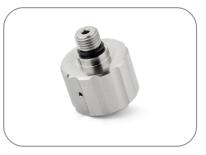

#### EBS ACCESSORIES

EBS Pocket with Molle system

5836-261

EBS demand valve holder

5836-262

Poseidon EBS Filling Adapter

0800-012 **300bar** 0800-015 **200bar** 

EBS Filling Adapter