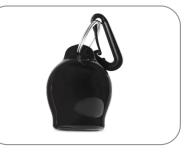

#### EBS ACCESSORIES

EBS Pocket with Molle system

5836-261

EBS demand valve holder

5836-262

Poseidon EBS Filling Adapter

0800-012 **300bar** 0800-015 **200bar** 

EBS Filling Adapter