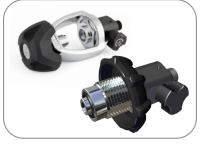

|
| O-ring materials                       | Nitrile, EPDM                                  |
| Lubricants                             | Poseidon Regulator grease 8516 & silicone oil. |
| Warranty                               | 12 months                                      |
| Total weight                           | 813 g / 28,7 Oz                                |



The Poseidon EBS is tested against EN4856 ColdWater and CAP1034 Emergency Breathing System standard by Civil Aviation Authority (CAA).

#### FUNCTIONAL OVERVIEW



#### EBS ACCESSORIES

EBS Pocket with Molle system

5836-261



EBS demand valve holder

5836-262



Poseidon EBS Filling Adapter

0800-012 **300bar** 0800-015 **200bar** 



EBS Filling Adapter

0800-020 **Yoke** 0800-021 **DIN**