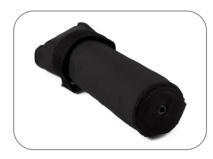

This **Poseidon EBS MkII** is an EN 4856 Category A underwater escape device.

The Poseidon EBS is intended for use as a generic underwater escape device but can be used as a helicopter escape device to assist aircrew members or passengers in making an emergency egress from a submerged aircraft. Due to its limited air volume, it is not intended egressing from depths greater than 10 meters.

| General                                |                                                |
|----------------------------------------|------------------------------------------------|
| Maximum Operational depth              | Certified to 10 m (33 ft)                      |
| Approved gas                           | Air according to EN12021                       |
| Maximum working pressure               | 300 Bar (4351 psi)                             |
| Cold water performance                 | >4deg C                                        |
| Cleaned to hydrocarbon levels <50mg/m2 | No                                             |
| O-ring materials                       | Nitrile, EPDM                                  |
| Lubricants                             | Poseidon Regulator grease 8516 & silicone oil. |
| Warranty                               | 12 months                                      |
| Total weight                           | 813 g / 28,7 Oz                                |